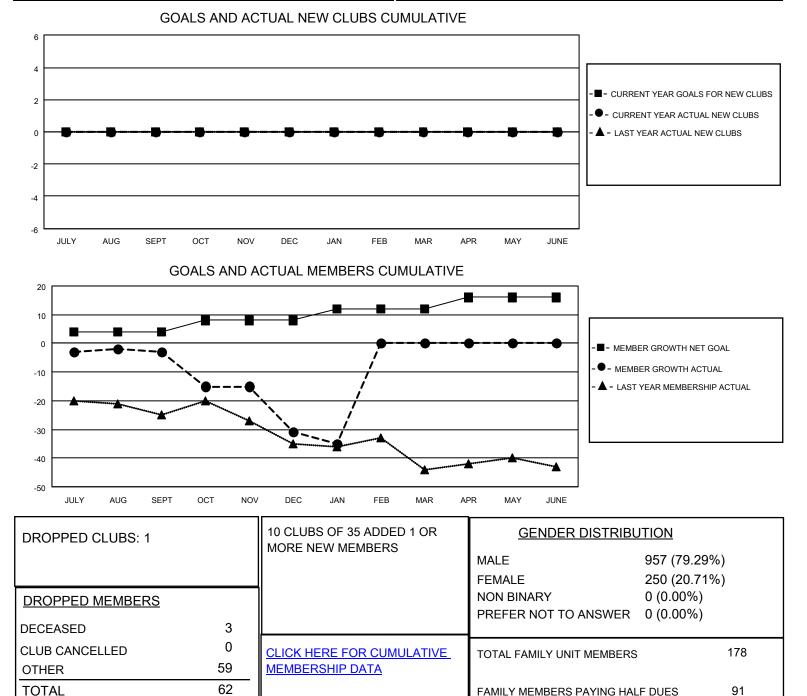

## LOCATION MISSOURI

District 26 M7

Results as of: 1/31/2023

| Clubs                 |               |           |               | Members               |                        |                         |                                                    |
|-----------------------|---------------|-----------|---------------|-----------------------|------------------------|-------------------------|----------------------------------------------------|
| RESULTS FOR 2022-2023 |               |           |               | RESULTS FOR 2022-2023 |                        |                         |                                                    |
| QUARTER               | NEW CLUB GOAL | NEW CLUBS | DROPPED CLUBS | QUARTER MEM           | BER GROWTH NET<br>GOAL | MEMBER GROWTH<br>ACTUAL | DROPPED<br>MEMBERS ACTUAL<br>(including transfers) |
| JULY/AUG/SEPT         | 0             | 0         | 0             | JULY/AUG/SEPT         | 4                      | 14                      | 15                                                 |
| OCT/NOV/DEC           | 0             | 0         | 0             | OCT/NOV/DEC           | 4                      | 13                      | 39                                                 |
| JAN/FEB/MAR           | 0             | 0         | 1             | JAN/FEB/MAR           | 4                      | 4                       | 8                                                  |
| APR/MAY/JUNE          | 0             | 0         | 0             | APR/MAY/JUNE          | 4                      | 0                       | 0                                                  |